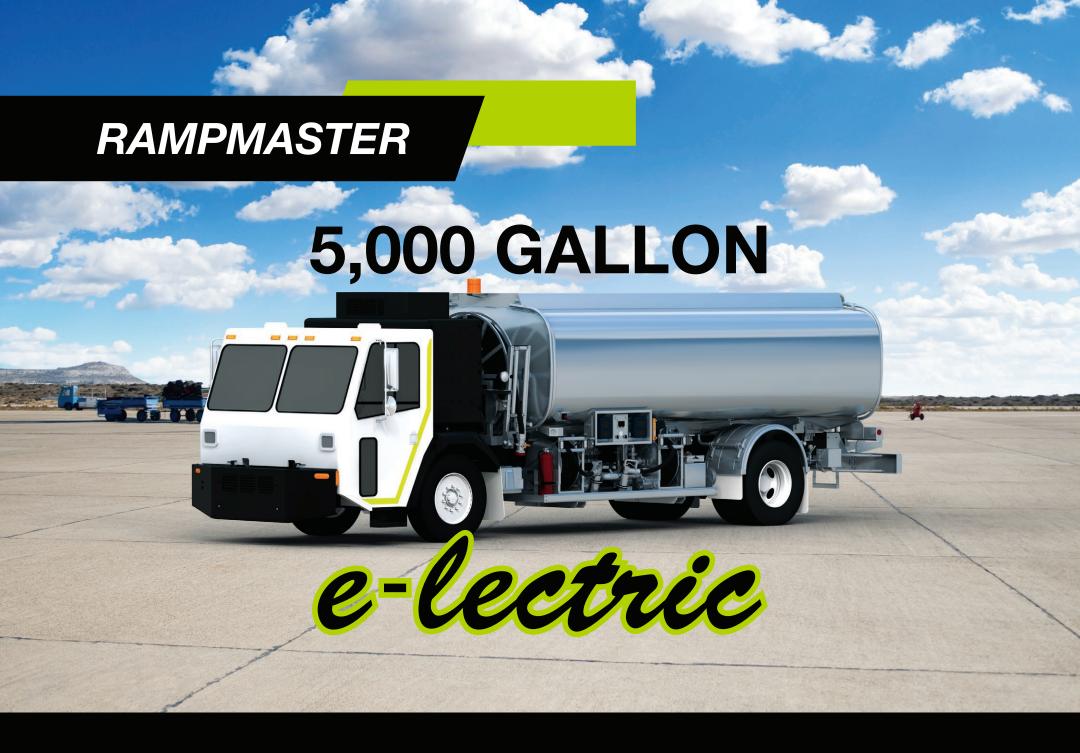

# BORGWARNER CASCADIA MOTION MOTOR

With billions of miles of proven reliability, Cascadia Motion's HVH410-150 motor is supported by the largest independent electric motor test and R&D facility in North America. Battle Motors is proud to work with industry leading, strategic partners.